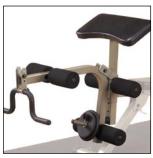

#### Optional Attachments:

Leg Developer & Preacher Curl Attachment

## Special Features

- · 3-year Best Fitness in-home warranty
- 12 starting positions: Easily adjusts from a 10° negative decline to a 70° positive incline starting position
- Safety pins and bolts allow for easy adjustments, disassembly or permanent set up
- Can also be used in conjunction with preacher curl/leg accessory
- · No assembly required