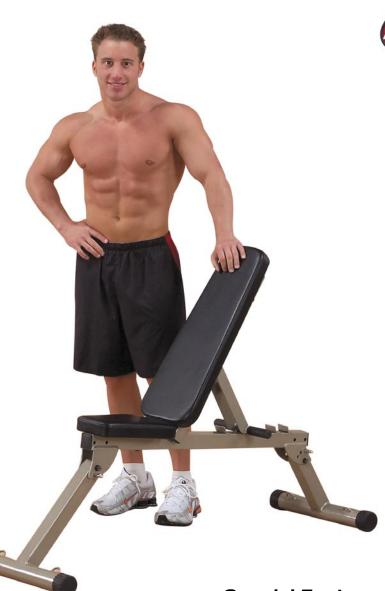

### Best Fitness Flat/Incline/Decline Folding Bench

Designed to be used straight out of the box, the Best Fitness Folding Bench is functional, compact, portable and durable to offer all the flexibility you need to get all the benefits of resistance training without the high cost of a home gym. When your finished with your workout, simply fold it up, and store it away!

The BFFID10 lets you pull the pin on 12 different starting positions for a variety of exercises and a varying degree of for each session.

Dimensions: 36"H x 46"L x 18.5"W

## Special Features

- · 3-year Best Fitness in-home warranty
- 12 starting positions: Easily adjusts from a 10° negative decline to a 70° positive incline starting position
- Safety pins and bolts allow for easy adjustments, disassembly or permanent set up
- Can also be used in conjunction with preacher curl/leg accessory
- · No assembly required