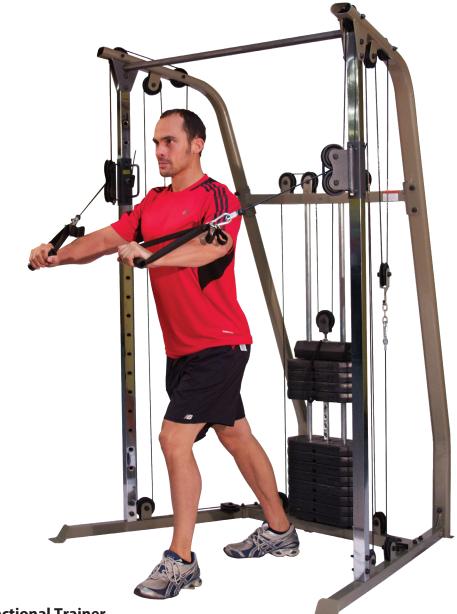

## **BFFT10**

**Best Fitness - Functional Trainer** 

## BFFT10 Best Fitness Functional Trainer

The BFFT10 brings affordable functional training to customers of all exercise levels. The BFFT10 features adjustable pulleys which swivel 180 degrees providing a wide variety of starting positions. The 190lb weight stack is challenging for most users. The no cable change design allows you to go from exercise to exercise quickly. Two adjustable nylon cable handles are included with the unit.

## **Special Features**

- Smaller Functional Trainer Footprint
- 19 vertical pulley adjustments
- Single 190lb weight stack
- Integrated Straight Chinning Bar
- Best Fitness In home warranty, 3 years on frame, 1 year on parts