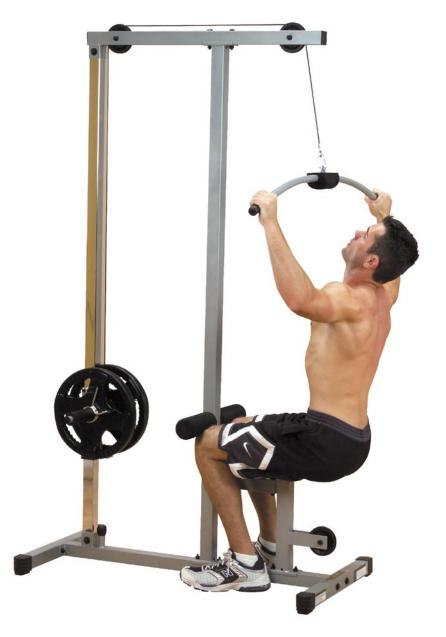

#### PLM180X Powerline Lat Machine

Perform a wide variety of upper body building exercises like lat pull downs, triceps press downs, seated rows, upright rows and more. Features dual position 8" foam rollers to hold you in position and patented nylon bushings for super smooth operation.

# Special Features

- · 10-year Powerline warranty
- · Heavy gauge steel construction
- · Electrostatically applied powder coat finish
- · 1" diameter weight posts
- · 500 lb. weight capacity
- · Lat Bar and Low Row Bar included